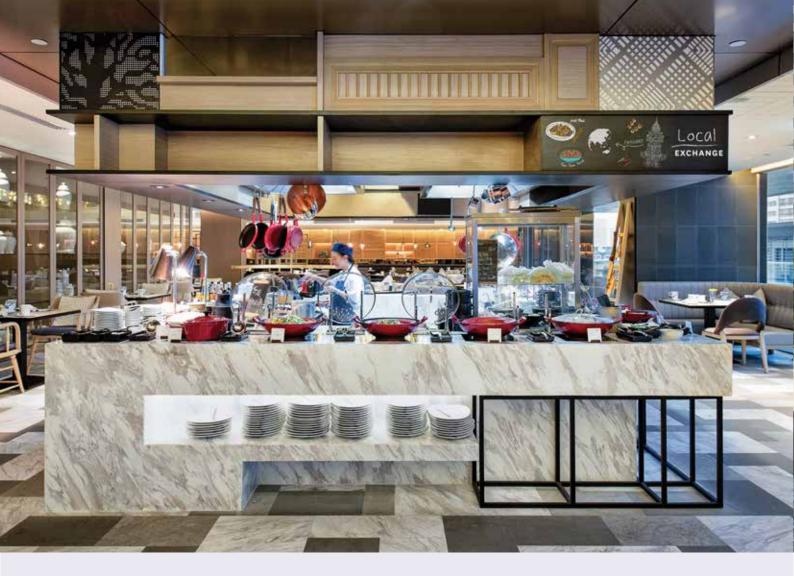

#### **FOOD EXCHANGE**

The Food Exchange is based on the concept of open cooking stations, a modern interpretation of traditional food markets around the world, where diners can interact with our professional chefs to see how their meals are specifically created. Located on the 7<sup>th</sup> floor, customers have the option of an outdoor terrace seat with views of the city, or private group dining rooms. The menu includes Western dishes as well as food from all over the Asian continent, with something to suit everyone's taste