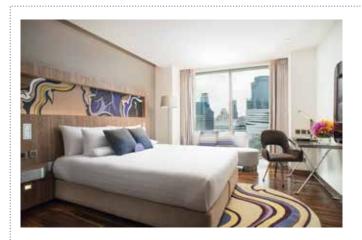

#### **TAILOR-MADE COMFORT**

Ultra-modern and spacious, the hotel's Guest Rooms and Suites are designed to indulge and provide the perfect environment to relax, work or play. Each room offers the highest levels of comfort and relaxation, with subtle touches of traditional Thai design allowing our guests to experience a little of Thailand's rich cultural heritage. All rooms come with a range of thoughtful amenities including a large LCD TV, safe, mini bar, coffee making set, rain showers, complimentary Wi-Fi, access to the Sky Bar Lounge for Club Lounge guests, and perhaps most importantly, our exclusive Live N Dream bedding concept, which includes adaptable smart pillows and guarantees unparalleled comfort