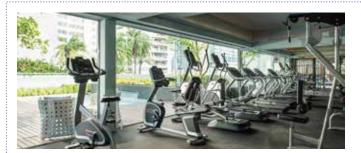

#### · Fitness center and swimming pool

Unwind day or night at the outdoor infinity swimming pool located on the 9th floor of the hotel, which includes a large children's swimming area. Sunbathe, relax with a good book, or sip on a cocktail from the poolside bar while admiring the view of the city In Balance Fitness Center, you will find a full array of equipment, including state of the art cardiovascular machines and free weights, alongside a dedicated stretching and warm up space