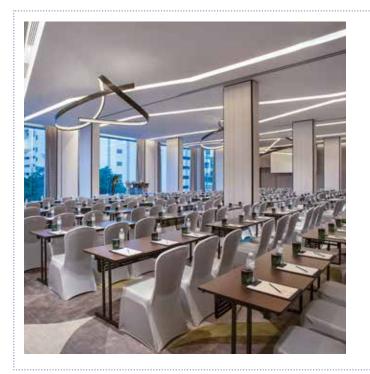

The multi-purpose ballrooms are located on the 5th floor. Each room has high ceilings and full length glass windows that admit an abundance of natural daylight and provide an inspiring view of the city. The rooms can be used separately or together with a maximum capacity of 1000 people. Other features include the latest audio-visual equipment, high speed Wi-Fi, and an advanced lighting system. The versatility of these rooms means that they are perfect to hold a range of events, including but not limited to weddings, product launches, international conventions, business seminars and mid-sized exhibitions