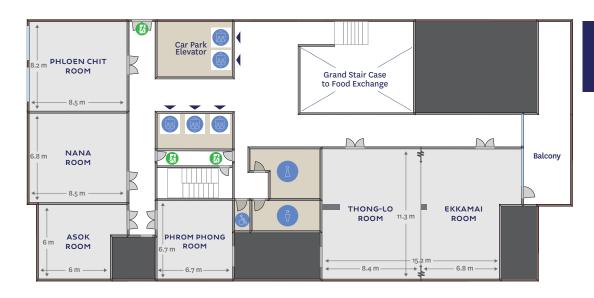

#### 8<sup>th</sup> Floor Meeting Rooms

• The six meeting rooms located on the 8th floor are contemporary and refined in design. Equipped with full facilities and services, they are ideal for breakout sessions, smaller meetings, seminars or a small press conference. Standard amenities include high speed Wi-Fi, LCD projectors, and video conference facilities. Severd meeting room are connected directly to a private terrace with city views: the perfect place for participants to take a short break. Access to Food Exchange via the Hotel's grand staircase is also convenient for all meeting room users

# FLOOR 8<sup>TH</sup> MEETING ROOM