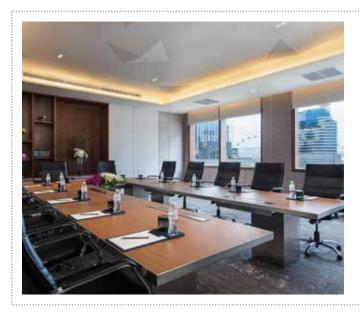

#### 8<sup>th</sup> Floor Meeting Rooms

• The six meeting rooms located on the 8th floor are contemporary and refined in design. Equipped with full facilities and services, they are ideal for breakout sessions, smaller meetings, seminars or a small press conference. Standard amenities include high speed Wi-Fi, LCD projectors, and video conference facilities. Severd meeting room are connected directly to a private terrace with city views: the perfect place for participants to take a short break. Access to Food Exchange via the Hotel's grand staircase is also convenient for all meeting room users