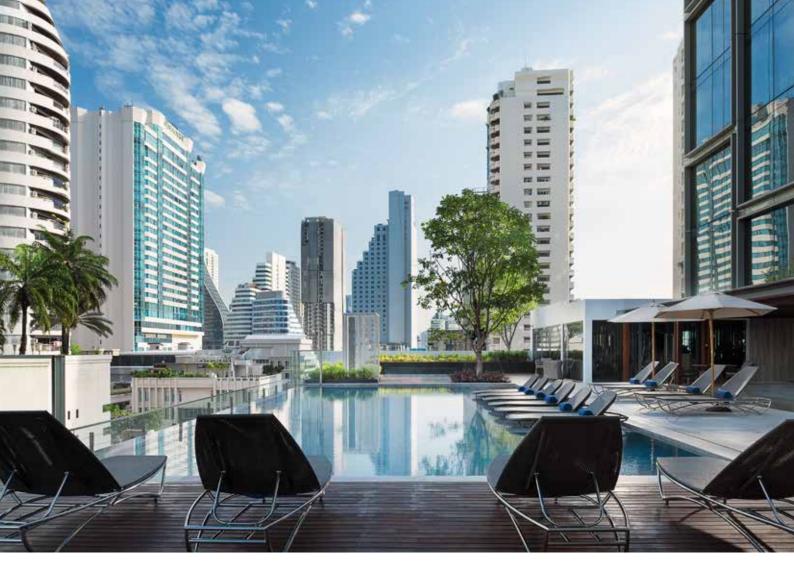

#### · Fitness center and swimming pool

Unwind day or night at the outdoor infinity swimming pool located on the 9th floor of the hotel, which includes a large children's swimming area. Sunbathe, relax with a good book, or sip on a cocktail from the poolside bar while admiring the view of the city In Balance Fitness Center, you will find a full array of equipment, including state of the art cardiovascular machines and free weights, alongside a dedicated stretching and warm up space